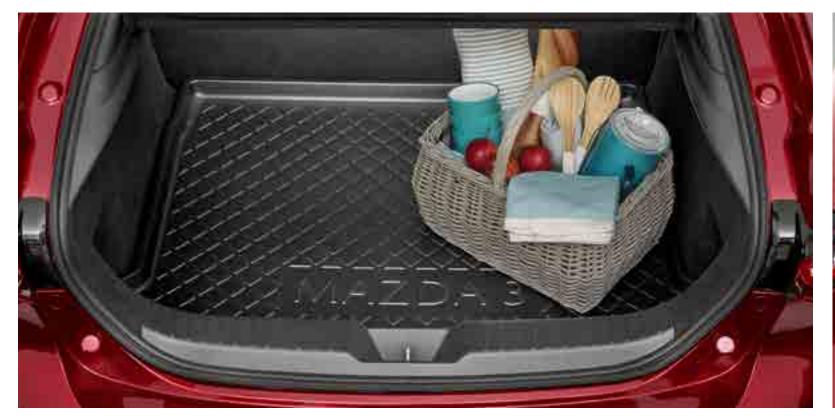

### BIKE RACK (WHEEL ON)

Transport your bike without the inconvenience of removing a wheel.

**CARGO TRAY (SEDAN)** 

A tailor-fitted non-slip tray that shields the luggage bay floor from dirt, scratches and liquids.