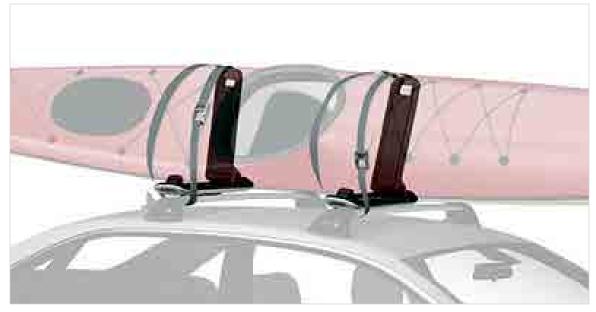

MUD GUARDS (FRONT)

Provide additional protection whilst visually enhancing the exterior appearance of your Mazda.

**KAYAK HOLDER** 

The strong and adjustable design lets you set off with one canoe, kayak or similar-sized watercraft.