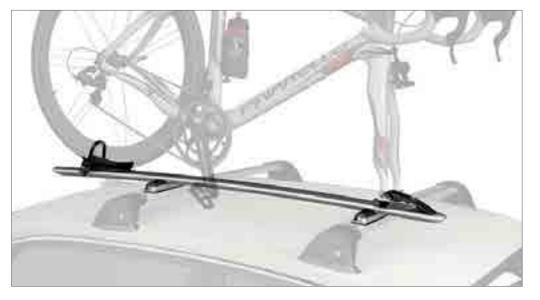

### BIKE RACK (WHEEL ON)

Transport your bike without the inconvenience of removing a wheel.

**CARGO TRAY (SEDAN)** 

A tailor-fitted non-slip tray that shields the luggage bay floor from dirt, scratches and liquids.