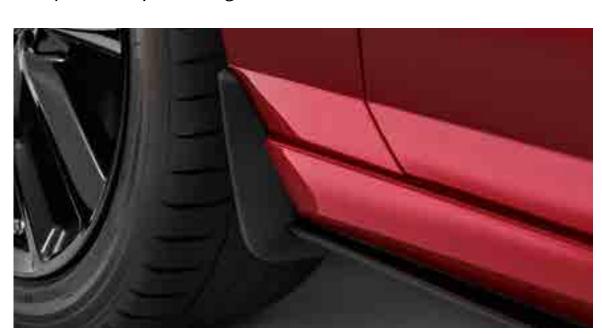

MUD GUARDS (FRONT)

Provide additional protection whilst visually enhancing the exterior appearance of your Mazda.

**KAYAK HOLDER** 

The strong and adjustable design lets you set off with one canoe, kayak or similar-sized watercraft.

MUD GUARDS (REAR)

Keep bodywork free of mud and road grime.