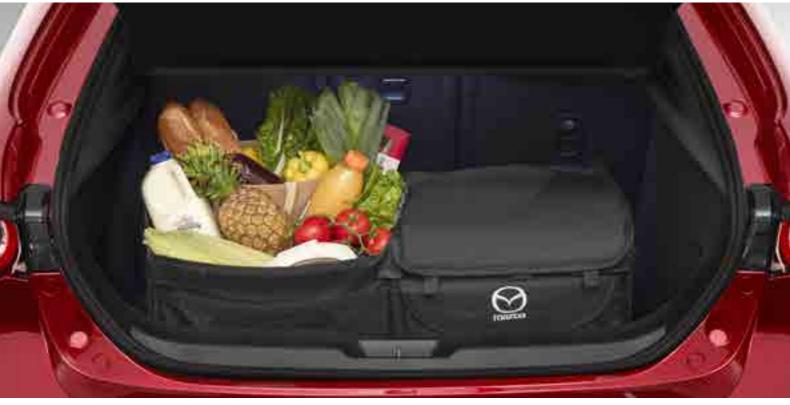

**CARGO BOX** 

Prevent items from sliding around in the luggage area. Features moveable internal dividers, detachable lids and a securable base.

**BOOT LIP PROTECTOR** 

Protect your rear bumper and boot lip from scratches and scuffs during loading and unloading.