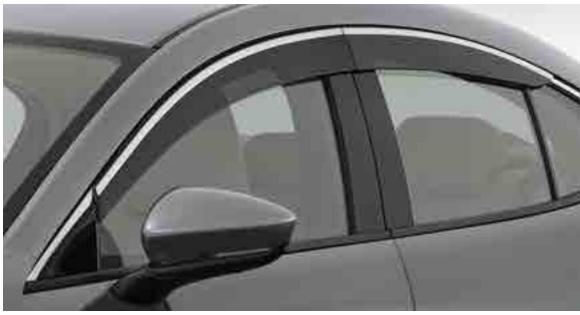

**SCUFF PLATES (SEDAN)** 

Protect your Mazda3 door sills from entry scuffs and scratches with this durable and stylish plate.

SLIMLINE WEATHERSHIELDS (SEDAN)

Even while it's raining, you can now leave your windows slightly open with this handy shield designed to keep the fresh air in and the weather out.

Even while it's raining, you can now leave your windows slightly open with this handy shield designed to keep the fresh air in and the weather out.

**HEADLIGHT PROTECTORS** 

The perfect way to protect your Mazda3 headlights from any damage caused by dirt, stones and other flying road debris.