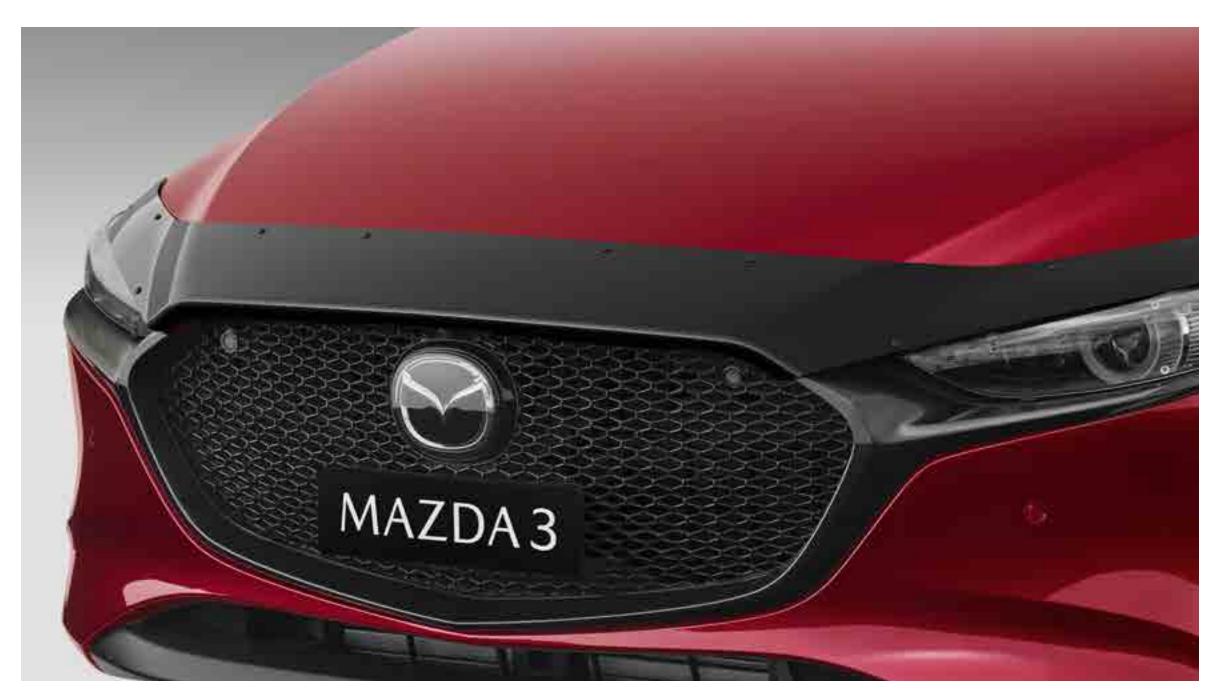

### **BONNET PROTECTOR (SMOKE)**

Protect your car against damage from stones and other debris.

**FLOOR MATS** 

Protect your carpet with these high-quality, tailor-made branded floor mats which feature noise absorption material, making your drive even more peaceful (set of four).