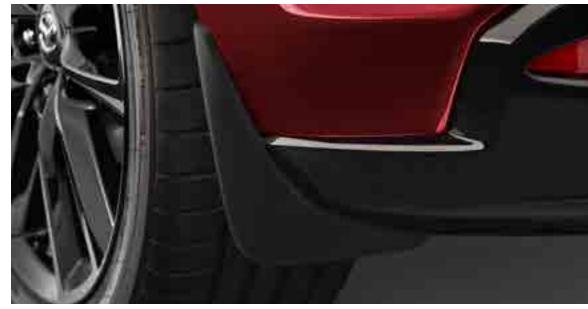

MUD GUARDS (FRONT)

Provide additional protection whilst visually enhancing the exterior appearance of your Mazda.

**KAYAK HOLDER** 

The strong and adjustable design lets you set off with one canoe, kayak or similar-sized watercraft.

MUD GUARDS (REAR)

Keep bodywork free of mud and road grime.