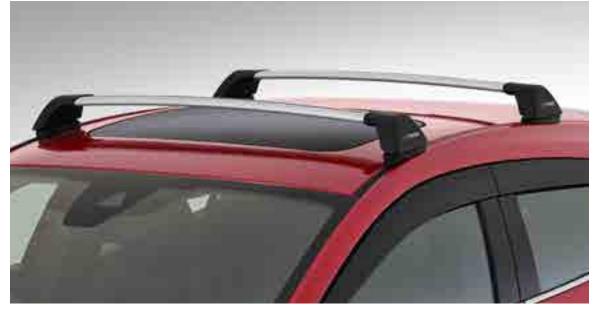

**REAR LIP SPOILER** 

Give your Mazda3 sedan a sporty and stylish look with this aerodynamic spoiler.

**ROOF RACKS** 

Strong, light, and aerodynamic, Mazda Genuine Roof Racks are the ideal way to safely and securely carry loads up to 75kg.