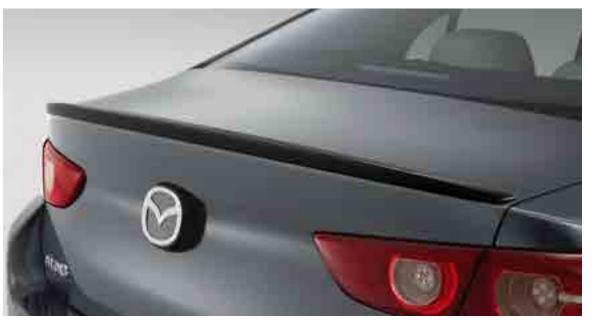

**REAR LIP SPOILER** 

Give your Mazda3 sedan a sporty and stylish look with this aerodynamic spoiler.

**ROOF RACKS** 

Strong, light, and aerodynamic, Mazda Genuine Roof Racks are the ideal way to safely and securely carry loads up to 75kg.