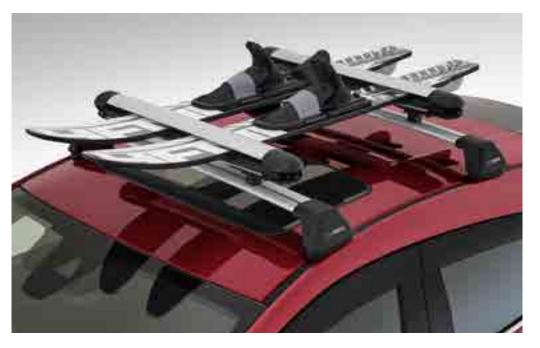

### **UNIVERSAL CARRIER**

Leave nothing behind on your next fun filled adventure with this sleek universal carrier.

Designed to hold up to six sets of skis or four snowboards or multiple fishing rods.

BIKE RACK (WHEEL OFF)