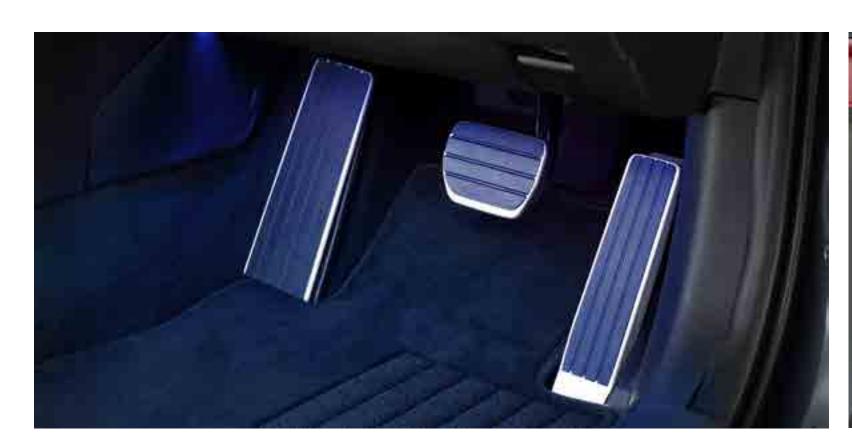

WELCOME ILLUMINATION & ALLOY SPORTS PEDAL KIT

Welcome lighting radiates soft blue illumination from both front foot wells, while select additions enhance the sense of occasion.

SLIMLINE WEATHERSHIELDS (HATCH)