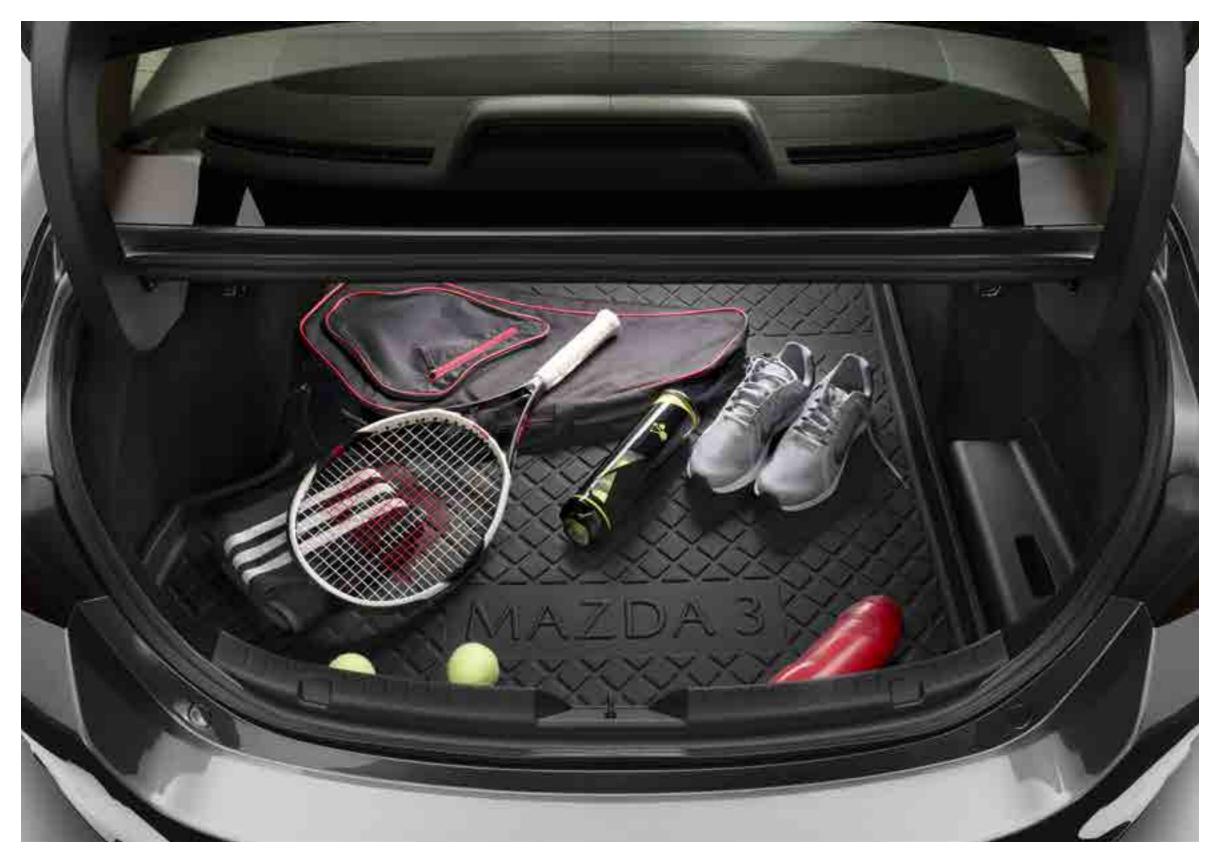

### BIKE RACK (WHEEL ON)

Transport your bike without the inconvenience of removing a wheel.

**CARGO TRAY (SEDAN)** 

A tailor-fitted non-slip tray that shields the luggage bay floor from dirt, scratches and liquids.