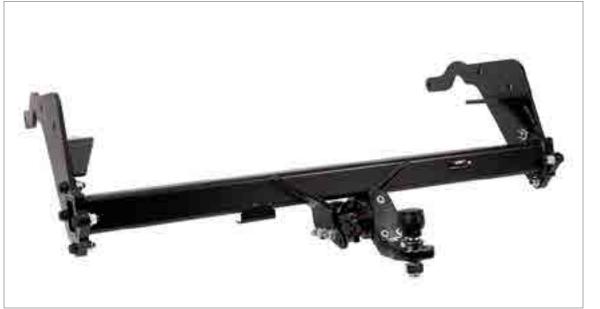

### **TOW BAR**

1,500kg Braked Petrol (1,600kg diesel) towing capacity 550kg unbraked petrol (750kg diesel) with 75kg maximum tow ball download limited. Detachable tongue kit makes tow bar invisible once tow ball is removed.