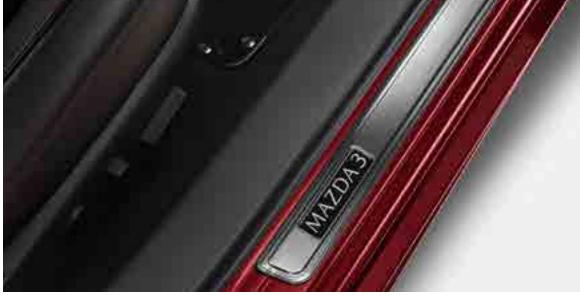

**SCUFF PLATES (SEDAN)** 

Protect your Mazda3 door sills from entry scuffs and scratches with this durable and stylish plate.

SLIMLINE WEATHERSHIELDS (SEDAN)

Even while it's raining, you can now leave your windows slightly open with this handy shield designed to keep the fresh air in and the weather out.

SCUFF PLATES (HATCH)

Protect your Mazda3 door sills from entry scuffs and scratches with this durable and stylish plate.

CARGO TRAY (HATCH)

A tailor-fitted non-slip tray that shields the luggage bay floor from dirt, scratches and liquids.