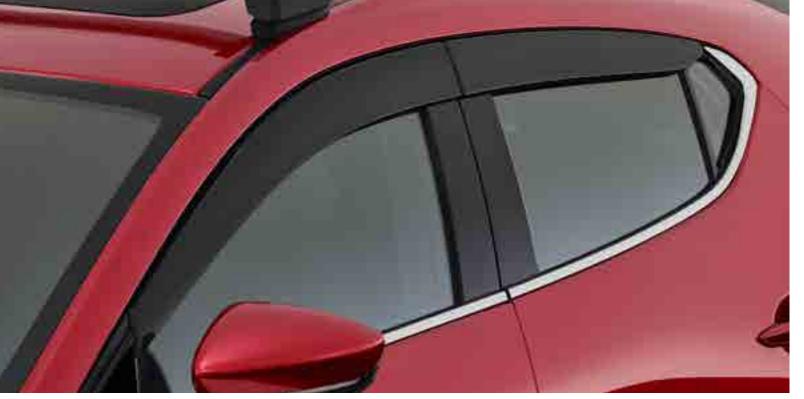

**SCUFF PLATES (SEDAN)** 

Protect your Mazda3 door sills from entry scuffs and scratches with this durable and stylish plate.

SLIMLINE WEATHERSHIELDS (SEDAN)

Even while it's raining, you can now leave your windows slightly open with this handy shield designed to keep the fresh air in and the weather out.