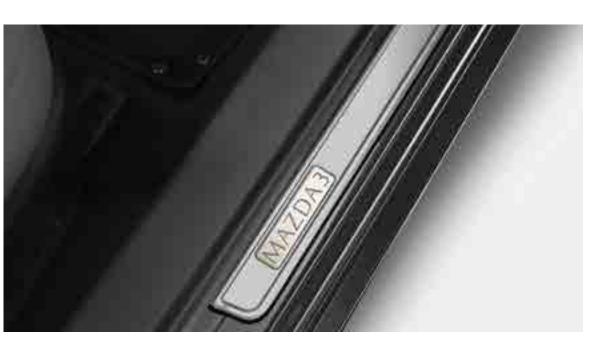

**SCUFF PLATES (SEDAN)** 

Protect your Mazda3 door sills from entry scuffs and scratches with this durable and stylish plate.

SLIMLINE WEATHERSHIELDS (SEDAN)

Even while it's raining, you can now leave your windows slightly open with this handy shield designed to keep the fresh air in and the weather out.